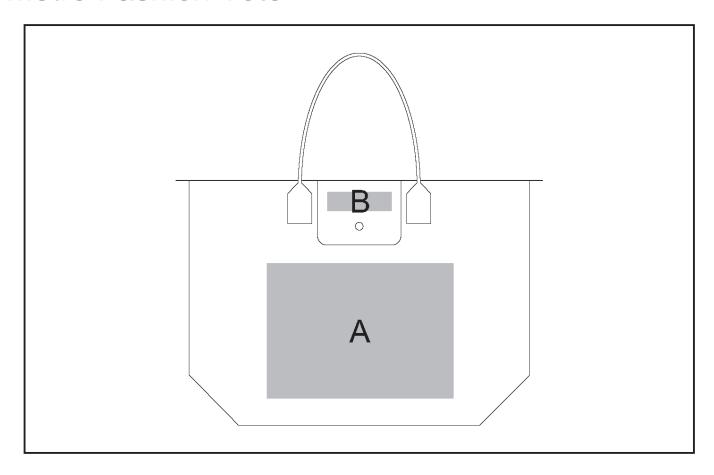

## **Branding Options:**

### **Position A**

1. Screen Print (SB) 1 Colour

Size: 290mm wide x 210mm high

2. Digital Direct Transfer (DDT-D)

Full Colour

Size: 105mm wide x 74mm high

3. Digital Direct Transfer (DDT-A)

Full Colour

Size: 148mm wide x 105mm high

4. Digital Direct Transfer (DDT-B)

Full Colour

Size: 210mm wide x 148mm high

5. Digital Direct Transfer (DDT-C)

Full Colour

Size: 210mm wide x 250mm high

#### **Position B**

1. Debossing (BOS-1) N/A

Size: 100mm wide x 30mm high